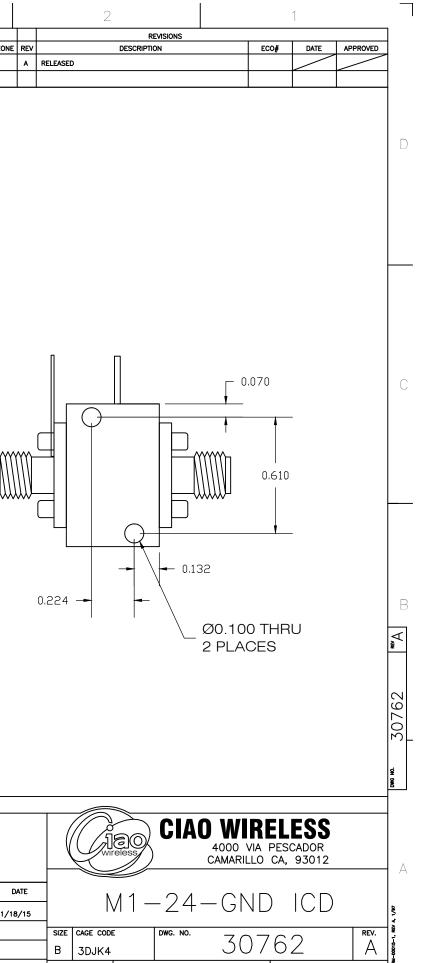

|   | ** PROPRIETARY DATA **<br>THIS DOCUMENT CONTAINS DATA WHICH IS PROPRIETARY<br>OR CONFIDENTIAL TO CIAO WIRELESS. THIS DOCUMENT AND THE                                                                                                   |                                     |                       |                       |                                                                                                                                                                                                                                                                                                                                                                 |                                   | ZONE        |
|---|-----------------------------------------------------------------------------------------------------------------------------------------------------------------------------------------------------------------------------------------|-------------------------------------|-----------------------|-----------------------|-----------------------------------------------------------------------------------------------------------------------------------------------------------------------------------------------------------------------------------------------------------------------------------------------------------------------------------------------------------------|-----------------------------------|-------------|
|   | DATA CONTAINED HEREIN SHALL NOT BE USED, DUPLICATED,<br>OR ALTERED WITHOUT THE EXPRESSED WRITTEN CONSENT<br>OF CIAO WIRELESS ALL RIGHTS ARE RESERVED.                                                                                   |                                     |                       |                       |                                                                                                                                                                                                                                                                                                                                                                 |                                   |             |
| D |                                                                                                                                                                                                                                         |                                     |                       |                       |                                                                                                                                                                                                                                                                                                                                                                 |                                   |             |
| С |                                                                                                                                                                                                                                         | SMA FEMALE<br>BOTH ENDS             | - Ø0.030 F            |                       |                                                                                                                                                                                                                                                                                                                                                                 | GND TAB<br>FLUSH TO<br>TOP SURFAC | )<br>SE     |
| В | 0.375                                                                                                                                                                                                                                   |                                     |                       |                       | 0.190 -                                                                                                                                                                                                                                                                                                                                                         | 0.375                             |             |
|   |                                                                                                                                                                                                                                         |                                     |                       |                       |                                                                                                                                                                                                                                                                                                                                                                 |                                   |             |
| А | NOTES:<br>1. OUTLINE IS AVAILABLE IN "STEP", "IGES", OR "DW<br>REQUEST.<br>2. GROUND AND VDC PINS ARE LOCATED APPROXIM<br>AND ARE SUBJECT TO CHANGE WITHOUT NOTICE<br>ENHANCEMENT. WHEREVER POSSIBLE CIAO WILL F<br>CHANGES TO CUSTOMER | ATELY WHERE SHOWN<br>DUE TO PRODUCT | NEXT ASSY<br>APPLICAT | CLA018-141<br>USED ON | UNLESS OTHERWISE SPECIFIED: DIMENSIK<br>ARE IN INCHES. TOLERANCES ARE:<br>FRACTIONS DECIMALS HOLES AND<br>± 1/64 XX ±.03 XX ±.03 ±<br>.XXX ±.010 .XXX ±.010<br>MACHINED FINISH: 32 RMS<br>REMOVE BURRS .005 MAX<br>MATERIAL<br>ALUMINUM 6061-T6<br>FINISH ELECTROLESS NICKEL<br>PER MIL-C-26074<br>CLASS 4 GRADE B<br>.0005 ± .0001 MAX<br>DO NOT SCALE DRAWING |                                   | D.<br>11/18 |
| ļ | 8 7                                                                                                                                                                                                                                     | 6                                   | 5                     |                       | 4                                                                                                                                                                                                                                                                                                                                                               |                                   |             |
|   |                                                                                                                                                                                                                                         |                                     |                       | I                     |                                                                                                                                                                                                                                                                                                                                                                 | J                                 | I           |